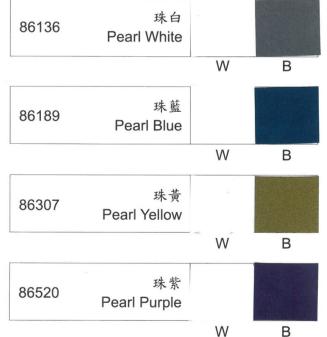

## 珠色 Pearlescent Colour

## W 代表白底 (W means white base) B 代表黑底 (B means black base)