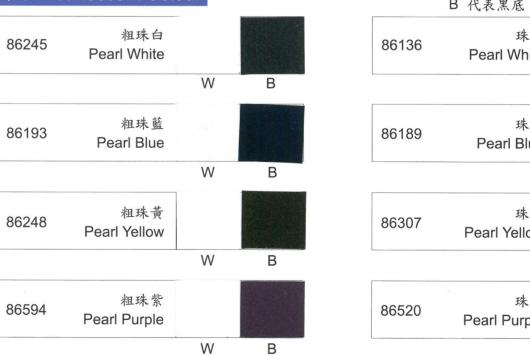

## 珠色 Pearlescent Colour

## W 代表白底 (W means white base) B 代表黑底 (B means black base)